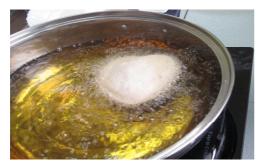

**2.0** Place individual pre-fried fried ice creams into hot oil, preheated to 180°C

**4.0** Retrieve the fried ice cream from the frying oil, once desirable golden crisp appears

6.0 Fried ice creams are ready, serve while hot