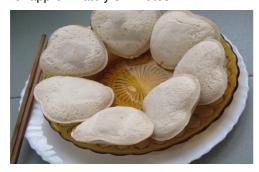

## Wonderful® Fried Ice Cream

Wonderful<sup>®</sup> Fried Ice Cream is a unique desert blending elements of hot and cold, sweet and savoury. It has a bread outer layer, with ice cream as inner fill. This heart –shaped product comes with flavours of chocolate, durian, sweet corn, strawberry, vanilla and yam. When fried in hot oil, it produces a golden yellow crisp, with delectable aroma.