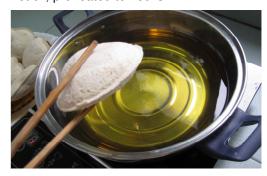

## **Preparation Steps**

**1.0** Thaw pre-fried fried ice creams at 25°C, for approximately 3 minutes

3.0 Fry the individual pre-fried ice cream for3 seconds on each side

5.0 Repeat with as many pre-fried ice creams desired

**2.0** Place individual pre-fried fried ice creams into hot oil, preheated to 180°C

**4.0** Retrieve the fried ice cream from the frying oil, once desirable golden crisp appears

6.0 Fried ice creams are ready, serve while hot