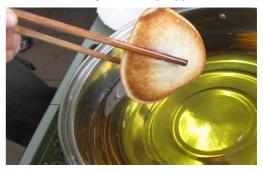

**2.0** Place individual pre-fried fried ice creams into hot oil, preheated to 180°C

**4.0** Retrieve the fried ice cream from the frying oil, once desirable golden crisp appears

6.0 Fried ice creams are ready, serve while hot